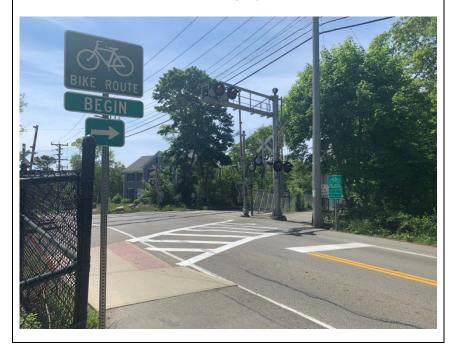

#### **EXTRA NOTES**

Very busy crossing, lots of traffic. End of SSB, there is a large parking area.

Figure 48: The Presence of the Rail Crossing can Decrease Visibility at Intersection). Zebra Crosswalk Helps Highlight Intersection Users