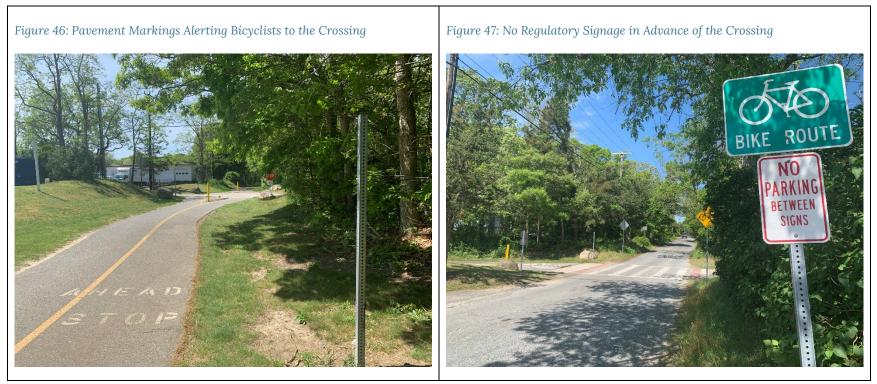

#### **EXTRA NOTES**

The crossing is on a side street with only residential traffic. There is a bench and a bike rack near the crossing on path.

Figure 44: Bike Trail Crossing Signs Could be Partially Obscured by Telephone Poles and Foliage (Depending on Approach Angle)