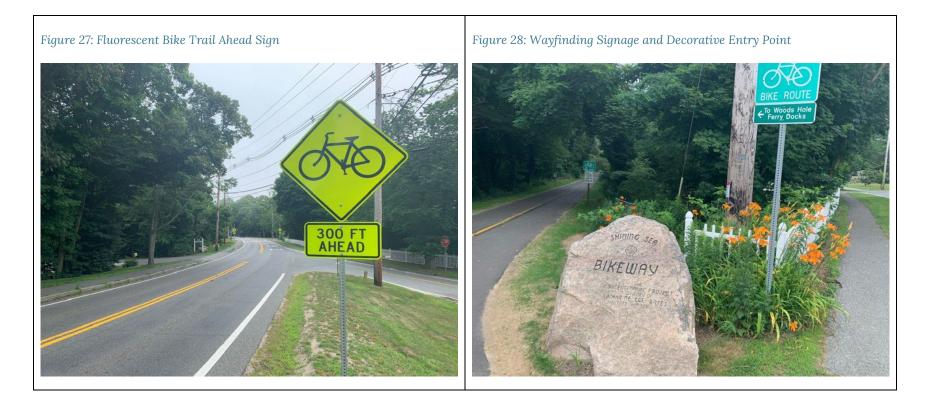

#### SURF DRIVE SAFETY FEATURES

| Dir. | Advance<br>Warning<br>Signs | Bike Trail<br>Crossing<br>Signs | Advance<br>Pavement<br>Markings | Control<br>Type | Shark<br>Teeth<br>Yield<br>Markings | Crosswalk<br>Markings | Median<br>Between<br>Crosswalk | Additional<br>Safety<br>Features | Visibility<br>of Bike<br>Trail | Grade | Posted<br>Speed<br>Limit | Avg. Lane<br>and<br>Shoulder<br>Width |
|------|-----------------------------|---------------------------------|---------------------------------|-----------------|-------------------------------------|-----------------------|--------------------------------|----------------------------------|--------------------------------|-------|--------------------------|---------------------------------------|
| EB   | Fair                        | None*                           | Poor                            | Yield           | None                                | Good                  | No                             | State Law<br>Yield Sign          | Good                           | None  | None                     | 12'/2'                                |
| WB   | Poor                        | Good**                          | Poor                            | Yield           | None                                | Good                  | No                             | State Law<br>Yield<br>Sign***    | Fair                           | None  | None                     | 11'/none                              |

\* Green, wayfinding signage only

\*\* Green, wayfinding-oriented signage as well (close to the bike trail crossing signposts)

\*\*\* State Law Yield Sign is on post with bike trail crossing signpost (WB only)