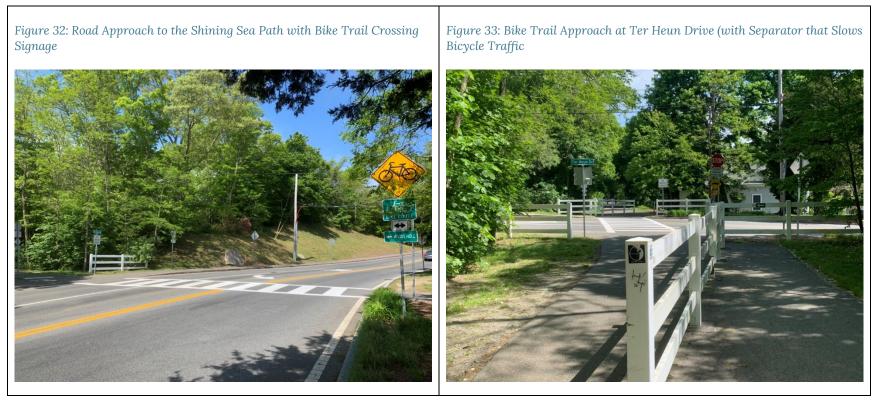

#### TER HEUN DRIVE ROAD SAFETY FEATURES

| Dir. | Advance<br>Warning<br>Signs | Bike<br>Trail<br>Crossing<br>Signs | Advance<br>Pavement<br>Markings | Control<br>Type | Shark<br>Teeth Yield<br>Markings | Crosswalk<br>Markings | Median<br>Between<br>Crosswalk | Additional<br>Safety<br>Features | Visibility<br>of Bike<br>Trail | Grade              | Posted<br>Speed<br>Limit | Avg. Lane<br>and<br>Shoulder<br>Width |
|------|-----------------------------|------------------------------------|---------------------------------|-----------------|----------------------------------|-----------------------|--------------------------------|----------------------------------|--------------------------------|--------------------|--------------------------|---------------------------------------|
| EB   | None                        | Good*                              | None                            | None            | None                             | Good                  | No                             | None                             | Good                           | Slight<br>Uphill   | None                     | 18'/1'                                |
| WB   | Good                        | Good*                              | None                            | None            | None                             | Good                  | No                             | None                             | Good                           | Slight<br>Downhill | None                     | 15′/1′                                |

\*Green, wayfinding-oriented signage as well (either attached to same signpost, or proximate to the bike trail crossing sign pole).

### SHINING SEA BIKEWAY SAFETY FEATURES

| Dir. | Control<br>Type | Condition<br>of Signage | Pavement<br>Markings | Advance<br>Warning<br>Signs | Sight<br>Distance | Width at the<br>Intersection | Median<br>Approaching<br>Intersection | Other<br>Features | Crossing<br>Distance | Crosswalk<br>Style | Crosswalk<br>Width | Tactile<br>Warning<br>Plates |
|------|-----------------|-------------------------|----------------------|-----------------------------|-------------------|------------------------------|---------------------------------------|-------------------|----------------------|--------------------|--------------------|------------------------------|
| NB   | Stop            | Good                    | None                 | Yes                         | Good              | 14'                          | Yes                                   | None              | 41′                  | Ladder             | 11′                | None                         |
| SB   | Stop            | Good                    | Poor                 | Yes                         | Fair              | 12′                          | Yes                                   | None              | 41′                  | Ladder             | 11′                | None                         |

#### EXTRA NOTES

On an incline, right near a busy intersection.