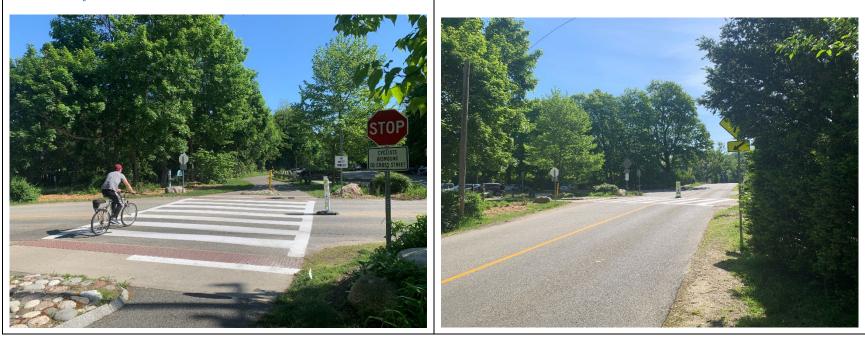

### QUAHOG POND ROAD SAFETY FEATURES

| Dir. | Advance<br>Warning<br>Signs | Bike Trail<br>Crossing<br>Signs | Advance<br>Pavement<br>Markings | Control<br>Type | Shark<br>Teeth<br>Yield<br>Markings | Crosswalk<br>Markings | Median<br>Between<br>Crosswalk | Additional<br>Safety<br>Features | Visibility<br>of Bike<br>Trail | Grade              | Posted<br>Speed<br>Limit | Avg. Lane<br>and<br>Shoulder<br>Width |
|------|-----------------------------|---------------------------------|---------------------------------|-----------------|-------------------------------------|-----------------------|--------------------------------|----------------------------------|--------------------------------|--------------------|--------------------------|---------------------------------------|
| EB   | Fair                        | Fair                            | None                            | None            | None                                | Fair                  | No                             | None                             | Good                           | Slight<br>Downhill | None                     | 12'/None<br>(one lane)                |
| WB   | Good                        | None*                           | None                            | None            | None                                | Fair                  | No                             | None                             | Good                           | None               | None                     | 12'/None<br>(one lane)                |

\*None (green wayfinding-oriented signs only)