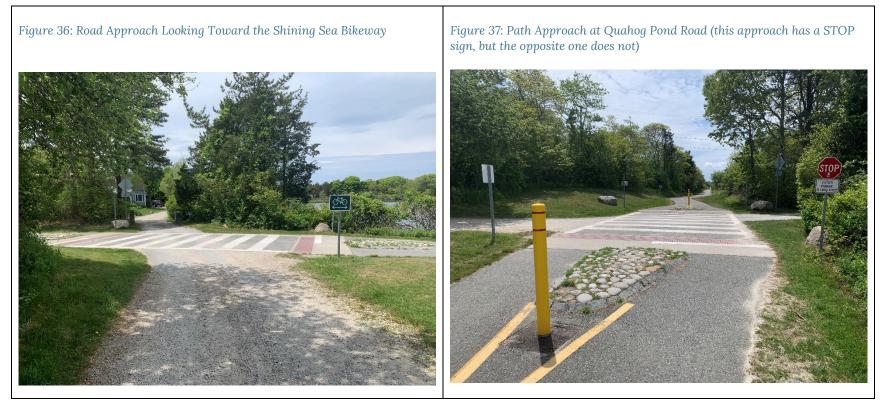

#### SURF DRIVE SAFETY FEATURES

| Dir. | Advance<br>Warning<br>Signs | Bike Trail<br>Crossing<br>Signs | Advance<br>Pavement<br>Markings | Control<br>Type | Shark<br>Teeth<br>Yield<br>Markings | Crosswalk<br>Markings | Median<br>Between<br>Crosswalk | Additional<br>Safety<br>Features | Visibility<br>of Bike<br>Trail | Grade | Posted<br>Speed<br>Limit | Avg. Lane<br>and<br>Shoulder<br>Width |
|------|-----------------------------|---------------------------------|---------------------------------|-----------------|-------------------------------------|-----------------------|--------------------------------|----------------------------------|--------------------------------|-------|--------------------------|---------------------------------------|
| EB   | Fair                        | None*                           | Poor                            | Yield           | None                                | Good                  | No                             | State Law<br>Yield Sign          | Good                           | None  | None                     | 12'/2'                                |
| WB   | Poor                        | Good**                          | Poor                            | Yield           | None                                | Good                  | No                             | State Law<br>Yield<br>Sign***    | Fair                           | None  | None                     | 11'/none                              |

\* Green, wayfinding signage only

\*\* Green, wayfinding-oriented signage as well (close to the bike trail crossing signposts)

\*\*\* State Law Yield Sign is on post with bike trail crossing signpost (WB only)