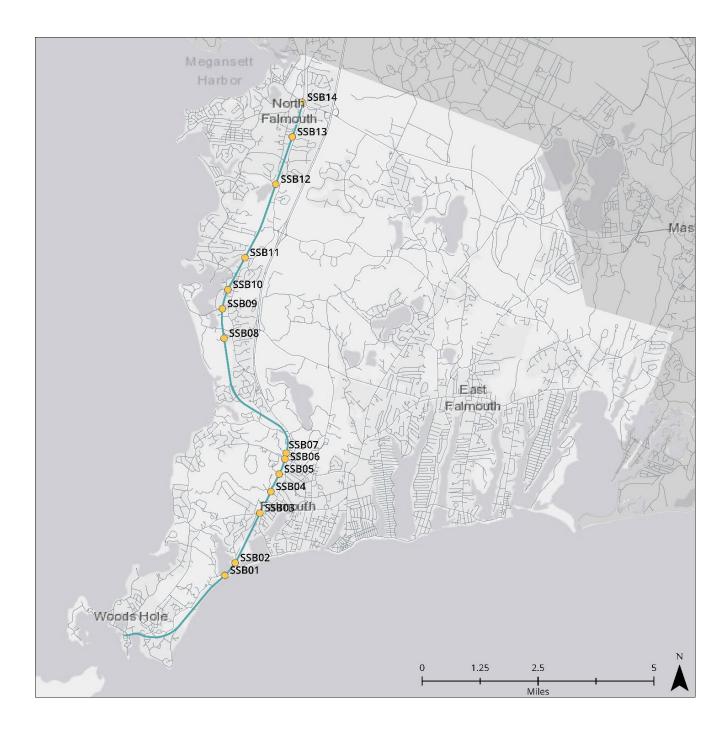

#### SURF DRIVE SAFETY FEATURES

| Dir. | Advance<br>Warning<br>Signs | Bike Trail<br>Crossing<br>Signs | Advance<br>Pavement<br>Markings | Control<br>Type | Shark<br>Teeth<br>Yield<br>Markings | Crosswalk<br>Markings | Median<br>Between<br>Crosswalk | Additional<br>Safety<br>Features | Visibility<br>of Bike<br>Trail | Grade | Posted<br>Speed<br>Limit | Avg. Lane<br>and<br>Shoulder<br>Width |
|------|-----------------------------|---------------------------------|---------------------------------|-----------------|-------------------------------------|-----------------------|--------------------------------|----------------------------------|--------------------------------|-------|--------------------------|---------------------------------------|
| EB   | Fair                        | None*                           | Poor                            | Yield           | None                                | Good                  | No                             | State Law<br>Yield Sign          | Good                           | None  | None                     | 12'/2'                                |
| WB   | Poor                        | Good**                          | Poor                            | Yield           | None                                | Good                  | No                             | State Law<br>Yield<br>Sign***    | Fair                           | None  | None                     | 11'/none                              |

\* Green, wayfinding signage only

\*\* Green, wayfinding-oriented signage as well (close to the bike trail crossing signposts)

\*\*\* State Law Yield Sign is on post with bike trail crossing signpost (WB only)