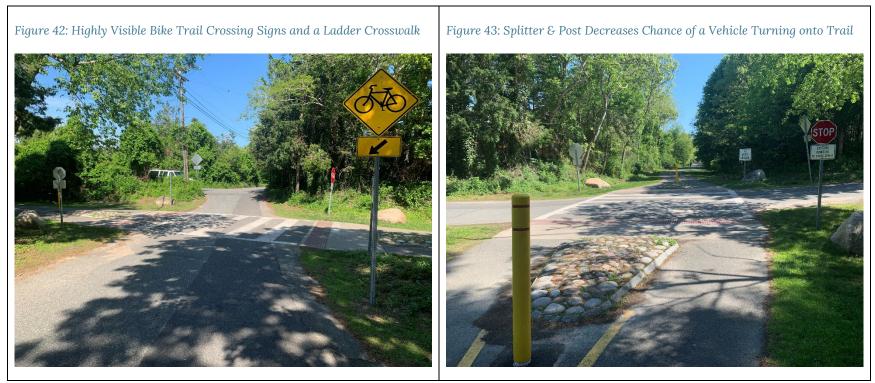

#### **EXTRA NOTES**

The crossing is on a side street with only residential traffic. There is a bench and a bike rack near the crossing on path.

Figure 44: Bike Trail Crossing Signs Could be Partially Obscured by Telephone Poles and Foliage (Depending on Approach Angle)

Figure 45: A Wide Crosswalk and Ladder Markings Improve Intersection Visibility