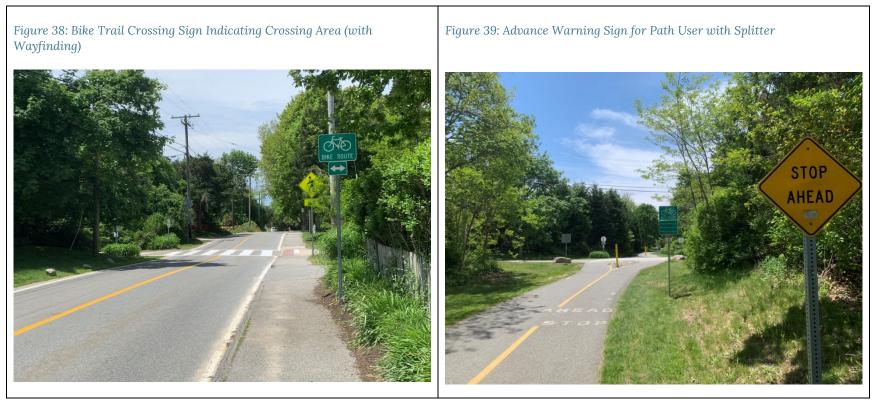

### QUAHOG POND ROAD SAFETY FEATURES

| Dir. | Advance<br>Warning<br>Signs | Bike Trail<br>Crossing<br>Signs | Advance<br>Pavement<br>Markings | Control<br>Type | Shark<br>Teeth<br>Yield<br>Markings | Crosswalk<br>Markings | Median<br>Between<br>Crosswalk | Additional<br>Safety<br>Features | Visibility<br>of Bike<br>Trail | Grade              | Posted<br>Speed<br>Limit | Avg. Lane<br>and<br>Shoulder<br>Width |
|------|-----------------------------|---------------------------------|---------------------------------|-----------------|-------------------------------------|-----------------------|--------------------------------|----------------------------------|--------------------------------|--------------------|--------------------------|---------------------------------------|
| EB   | Fair                        | Fair                            | None                            | None            | None                                | Fair                  | No                             | None                             | Good                           | Slight<br>Downhill | None                     | 12'/None<br>(one lane)                |
| WB   | Good                        | None*                           | None                            | None            | None                                | Fair                  | No                             | None                             | Good                           | None               | None                     | 12'/None<br>(one lane)                |

\*None (green wayfinding-oriented signs only)