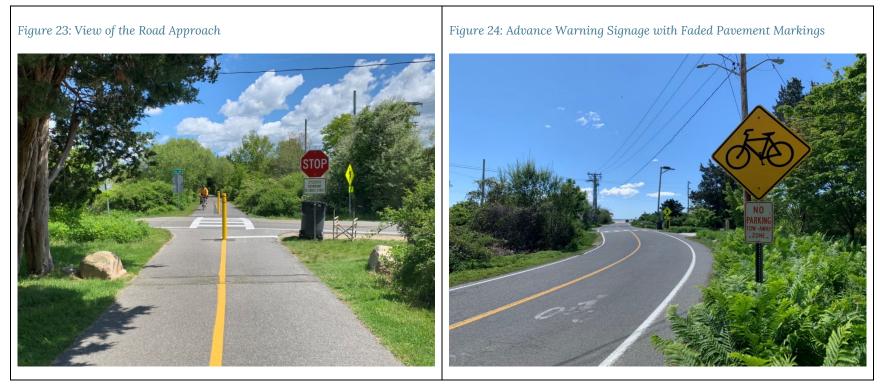

#### WING ROAD SAFETY FEATURES

| Dir. | Advance<br>Warning<br>Signs | Bike Trail<br>Crossing<br>Signs | Advance<br>Pavement<br>Markings | Control<br>Type | Shark<br>Teeth<br>Yield<br>Markings | Crosswalk<br>Markings | Median<br>Between<br>Crosswalk | Additional<br>Safety<br>Features | Visibility<br>of Bike<br>Trail | Grade | Posted<br>Speed<br>Limit | Avg. Lane<br>and<br>Shoulder<br>Width |
|------|-----------------------------|---------------------------------|---------------------------------|-----------------|-------------------------------------|-----------------------|--------------------------------|----------------------------------|--------------------------------|-------|--------------------------|---------------------------------------|
| EB   | None                        | Poor*                           | Poor                            | None            | None                                | Fair                  | No                             | None                             | Good                           | None  | None                     | 9'/none                               |
| WB   | None                        | Fair*                           | Poor                            | None            | None                                | Fair                  | No                             | None                             | Good                           | None  | None                     | 9'/none                               |

\*Green wayfinding-oriented signs present as well

#### **EXTRA NOTES**

The crossing is on a side street with only residential traffic. There is a bench and a bike rack near the crossing on path.

Figure 44: Bike Trail Crossing Signs Could be Partially Obscured by Telephone Poles and Foliage (Depending on Approach Angle)