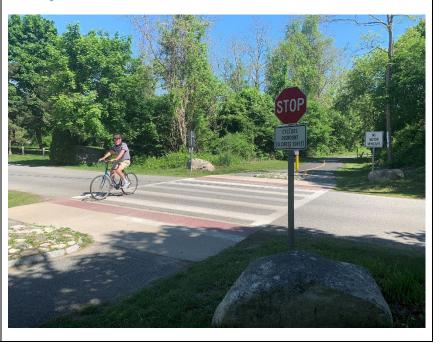

#### EXTRA NOTES

In the back parking lot of steamship authority, there is little to no traffic.

Figure 31: Road Traffic is STOP-Controlled, as is Eastbound Trail Traffic