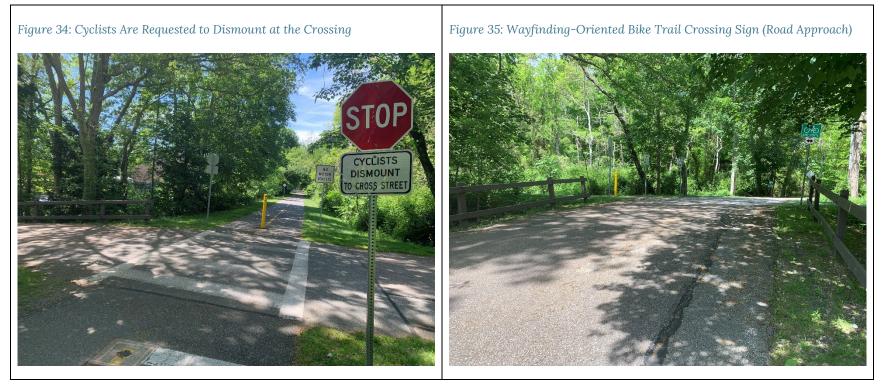

#### SURF DRIVE SAFETY FEATURES

| Dir. | Advance<br>Warning<br>Signs | Bike Trail<br>Crossing<br>Signs | Advance<br>Pavement<br>Markings | Control<br>Type | Shark<br>Teeth<br>Yield<br>Markings | Crosswalk<br>Markings | Median<br>Between<br>Crosswalk | Additional<br>Safety<br>Features | Visibility<br>of Bike<br>Trail | Grade | Posted<br>Speed<br>Limit | Avg. Lane<br>and<br>Shoulder<br>Width |
|------|-----------------------------|---------------------------------|---------------------------------|-----------------|-------------------------------------|-----------------------|--------------------------------|----------------------------------|--------------------------------|-------|--------------------------|---------------------------------------|
| EB   | Fair                        | None*                           | Poor                            | Yield           | None                                | Good                  | No                             | State Law<br>Yield Sign          | Good                           | None  | None                     | 12'/2'                                |
| WB   | Poor                        | Good**                          | Poor                            | Yield           | None                                | Good                  | No                             | State Law<br>Yield<br>Sign***    | Fair                           | None  | None                     | 11'/none                              |

\* Green, wayfinding signage only

\*\* Green, wayfinding-oriented signage as well (close to the bike trail crossing signposts)

\*\*\* State Law Yield Sign is on post with bike trail crossing signpost (WB only)