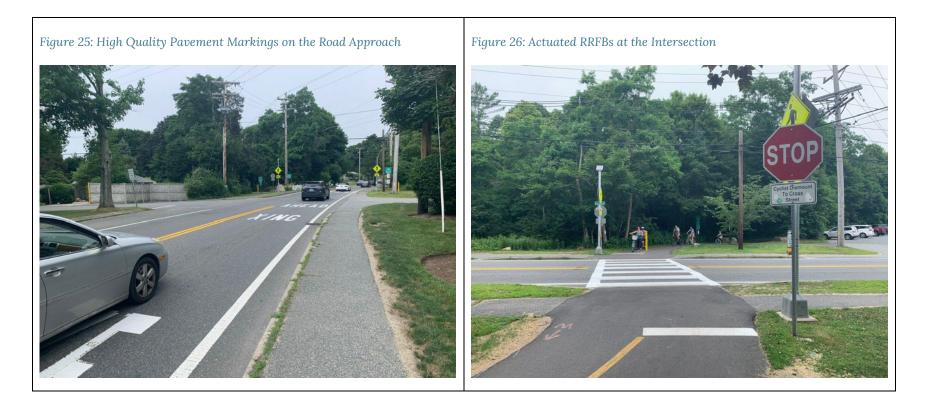

### COUNTY ROAD SAFETY FEATURES

| Dir. | Advance<br>Warning<br>Signs | Bike Trail<br>Crossing<br>Signs | Advance<br>Pavement<br>Markings | Control<br>Type | Shark<br>Teeth<br>Yield<br>Markings | Crosswalk<br>Markings | Median<br>Between<br>Crosswalk | Additional<br>Safety<br>Features | Visibility<br>of Bike<br>Trail | Grade            | Posted<br>Speed<br>Limit | Avg. Lane<br>and<br>Shoulder<br>Width |
|------|-----------------------------|---------------------------------|---------------------------------|-----------------|-------------------------------------|-----------------------|--------------------------------|----------------------------------|--------------------------------|------------------|--------------------------|---------------------------------------|
| EB   | None                        | Fair*                           | Good                            | None            | None                                | Fair                  | No                             | None                             | Poor                           | Uphill           | None                     | 10'/none                              |
| WB   | None                        | Fair                            | Good                            | None            | None                                | Good                  | No                             | None                             | Poor                           | Slight<br>Uphill | None                     | 12'/2'                                |

\*Green, wayfinding signage as well

#### **EXTRA NOTES**

Very busy crossing, lots of traffic. End of SSB, there is a large parking area.

Figure 48: The Presence of the Rail Crossing can Decrease Visibility at Intersection). Zebra Crosswalk Helps Highlight Intersection Users