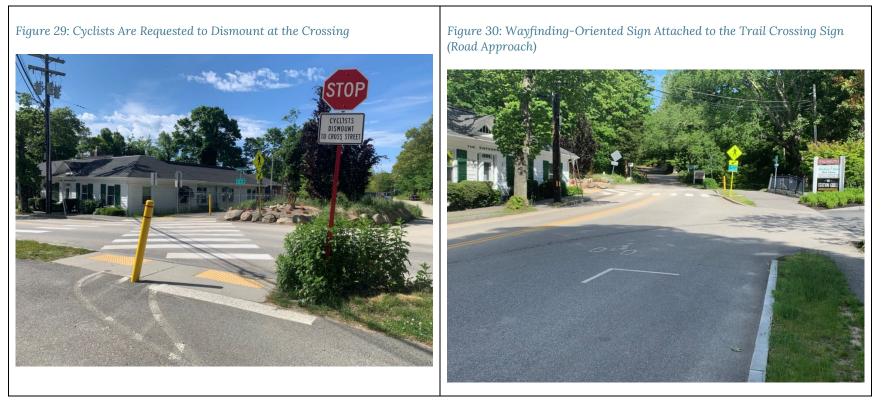

#### TER HEUN DRIVE ROAD SAFETY FEATURES

| Dir. | Advance<br>Warning<br>Signs | Bike<br>Trail<br>Crossing<br>Signs | Advance<br>Pavement<br>Markings | Control<br>Type | Shark<br>Teeth Yield<br>Markings | Crosswalk<br>Markings | Median<br>Between<br>Crosswalk | Additional<br>Safety<br>Features | Visibility<br>of Bike<br>Trail | Grade              | Posted<br>Speed<br>Limit | Avg. Lane<br>and<br>Shoulder<br>Width |
|------|-----------------------------|------------------------------------|---------------------------------|-----------------|----------------------------------|-----------------------|--------------------------------|----------------------------------|--------------------------------|--------------------|--------------------------|---------------------------------------|
| EB   | None                        | Good*                              | None                            | None            | None                             | Good                  | No                             | None                             | Good                           | Slight<br>Uphill   | None                     | 18'/1'                                |
| WB   | Good                        | Good*                              | None                            | None            | None                             | Good                  | No                             | None                             | Good                           | Slight<br>Downhill | None                     | 15′/1′                                |

\*Green, wayfinding-oriented signage as well (either attached to same signpost, or proximate to the bike trail crossing sign pole).