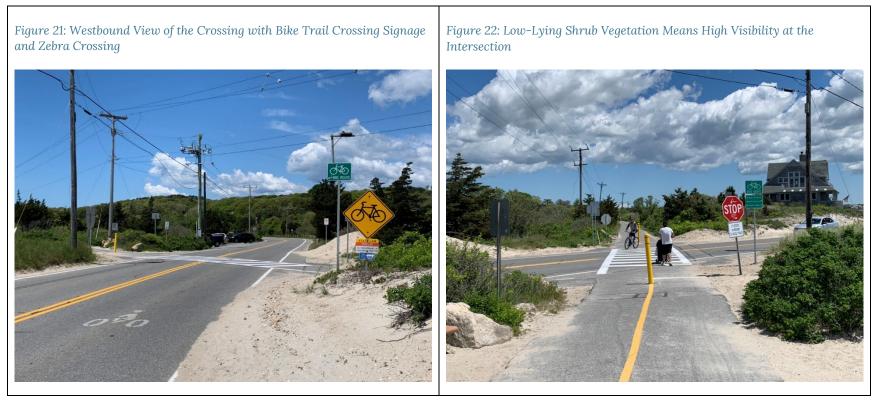

#### OLD DOCK ROAD SAFETY FEATURES

| Dir. | Advance<br>Warning<br>Signs | Bike Trail<br>Crossing<br>Signs | Advance<br>Pavement<br>Markings | Control<br>Type | Shark<br>Teeth<br>Yield<br>Markings | Crosswalk<br>Markings | Median<br>Between<br>Crosswalk | Additional<br>Safety<br>Features | Visibility<br>of Bike<br>Trail | Grade            | Posted<br>Speed<br>Limit | Avg. Lane<br>and<br>Shoulder<br>Width |
|------|-----------------------------|---------------------------------|---------------------------------|-----------------|-------------------------------------|-----------------------|--------------------------------|----------------------------------|--------------------------------|------------------|--------------------------|---------------------------------------|
| EB   | None                        | Poor* <sup>&amp;</sup><br>**    | Poor                            | None            | None                                | Good                  | No                             | State Law<br>Yield Sign<br>***   | Good                           | Slight<br>Uphill | None                     | 13'/none                              |
| WB   | None                        | Good**                          | Fair                            | None            | None                                | Good                  | No                             | State Law<br>Yield<br>Sign***    | Good                           | None             | None                     | 12'/none                              |

\* Sign quality itself is good but is impeded by vegetation

\*\* Green, wayfinding signage as well

\*\*\* State Law Yield Sign is in the road

#### EXTRA NOTES

EB approach signs are obstructed by vegetation. Also, there is a large parking lot adjacent to the crossing.

Figure 40: Ladder Crosswalk, State Law "Yield to Pedestrians" Sign Provide Good Visibility

Figure 41: Signage for Eastbound Traffic is Impeded by Foliage