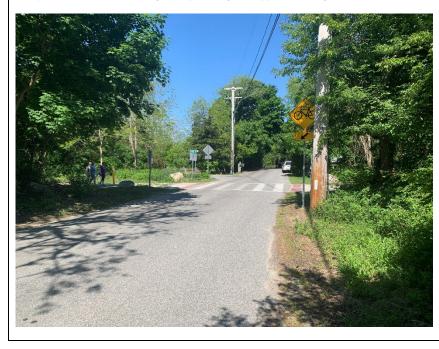

#### EXTRA NOTES

EB approach signs are obstructed by vegetation. Also, there is a large parking lot adjacent to the crossing.

Figure 40: Ladder Crosswalk, State Law "Yield to Pedestrians" Sign Provide Good Visibility

Figure 41: Signage for Eastbound Traffic is Impeded by Foliage