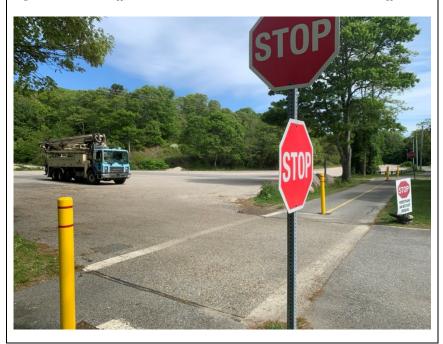

#### EXTRA NOTES

In the back parking lot of steamship authority, there is little to no traffic.

Figure 31: Road Traffic is STOP-Controlled, as is Eastbound Trail Traffic